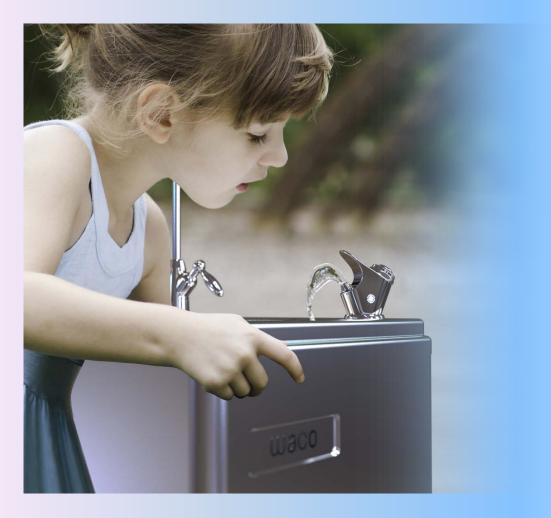

## 2-Way Water Supply

- A sufficient water supply through Bubbler & Faucet

#### High Level of User Satisfaction

Powerful Compressor produce a chilled water continuously.