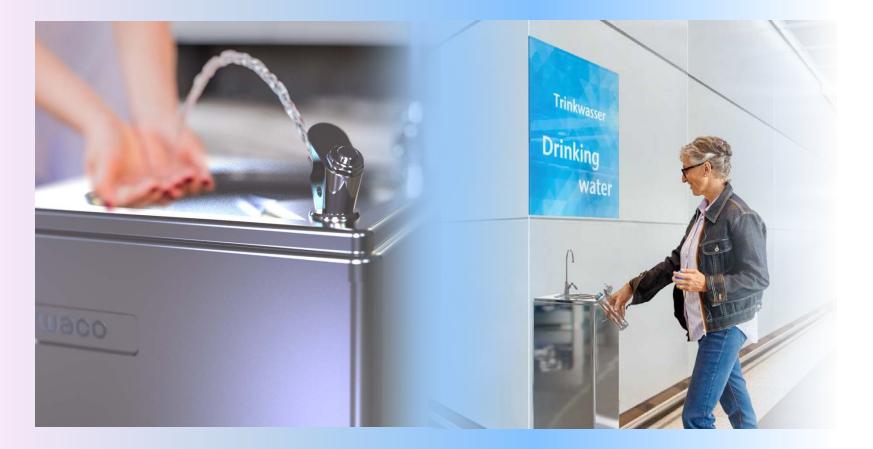

#### Stainless Steel Water Cooler & Purifier(Stainless Steel Water Fountain)

- WACO's SS Water Cooler dispense filtered and chilled water through robust anti-tamper bubbler and Faucet.

- WACO's SS Water Cooler is perfectly matched with public place like office, school, hospitals, hotels, exhibit halls and other places with superior capacity and efficient energy usage.

## 2-Way Water Supply

- A sufficient water supply through Bubbler & Faucet