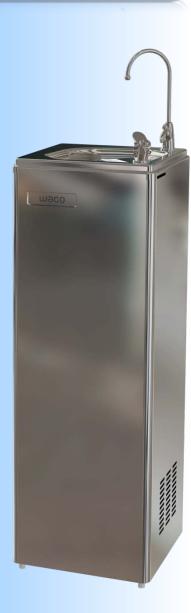

#### Stainless Steel Water Cooler & Purifier(Stainless Steel Water Fountain)

- WACO's SS Water Cooler dispense filtered and chilled water through robust anti-tamper bubbler and Faucet.

- WACO's SS Water Cooler is perfectly matched with public place like office, school, hospitals, hotels, exhibit halls and other places with superior capacity and efficient energy usage.

#### Easy Installation & Use by Simple Structure

- Easy Installation & Use by connection of inlet/outlet port with feed water and drain water.
- Easy to move by small size of the frame.

## 2-Way Water Supply

- A sufficient water supply through Bubbler & Faucet