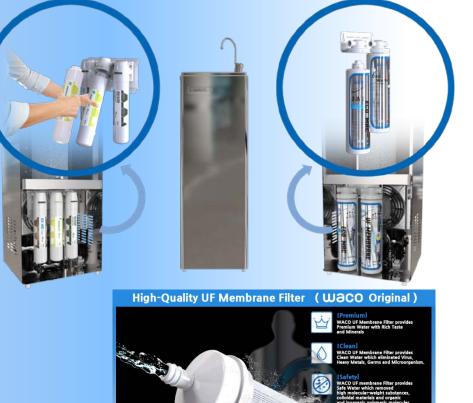

#### Safe Water Supply & Easy Maintenance

- WACO's SS Water Cooler provides Safe Water by Excellent Water Purification System.(Option)
- Easy Maintenance by Quick Change Type of Water Filters(Option)

#### **Optional Water Filtration System**

Optional Water Filtration System could be applied with various kinds of quick change type of water filters depending on raw water quality.

### **Optional Filter System**