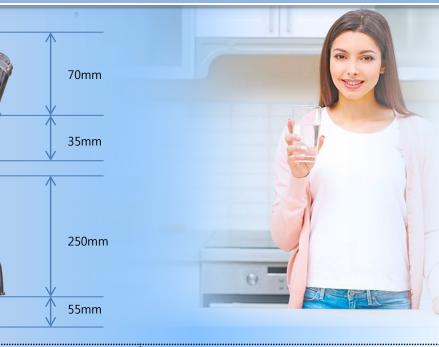

## **Product Specification**

. . . . . . . .

.....

| Stainless Steel                                    |
|----------------------------------------------------|
| Stainless steel (5liters)                          |
| 220 - 240 / 50 Hz                                  |
| 232W                                               |
| 22 Lph ( ≤ 10°C )                                  |
| HEALSUMM-Q(Part No. HQ7 or HQ9), Quick Change Type |
| 1/4"~ 3/8" Tube Fitting                            |
| 305 x 315 x 1,220(H)mm                             |
| Approx. 18Kg                                       |
|                                                    |