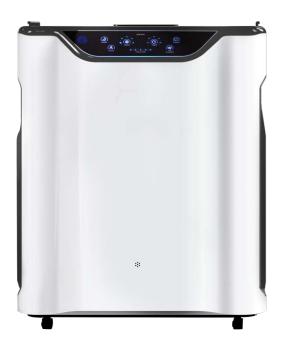

#### **Design Concept**

• Maximization of Inhale, Exhaust's Number for rise of "Purification Performance" (Inhale through 5 sides, Exhaust through 3 sides)

- Emphasis of Soft Image through Front Curved Line
- Design of Matual Matching, Intense Color of "White and Black"