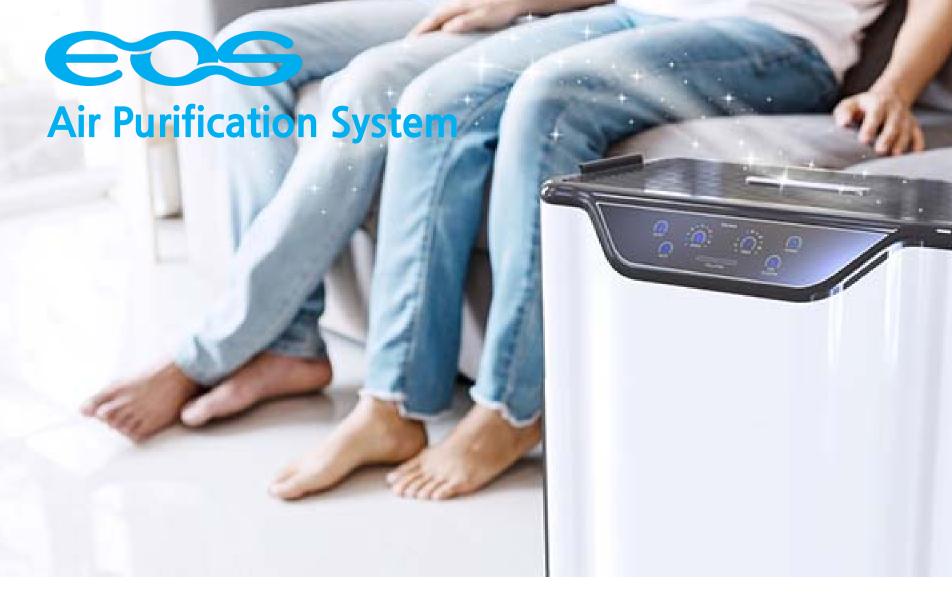

#### **Air Purification System**

Certification of the Highest Delivery Rate of Clean Air in the World

Air Cleaner of WACO Corporation was certified by product with the Highest Air Purification Performance in the World from AHAM (Tabacco smoke) 450, Dust) 400, Pollen) 450)

### **Air Purification System**