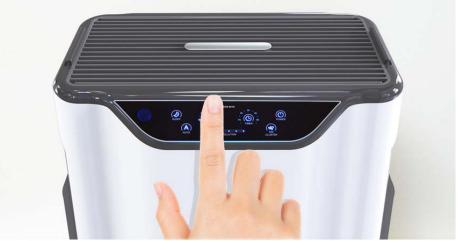

#### **Design Concept**

• Maximization of Inhale, Exhaust's Number for rise of "Purification Performance" (Inhale through 5 sides, Exhaust through 3 sides)

- Emphasis of Soft Image through Front Curved Line
- Design of Matual Matching, Intense Color of "White and Black"