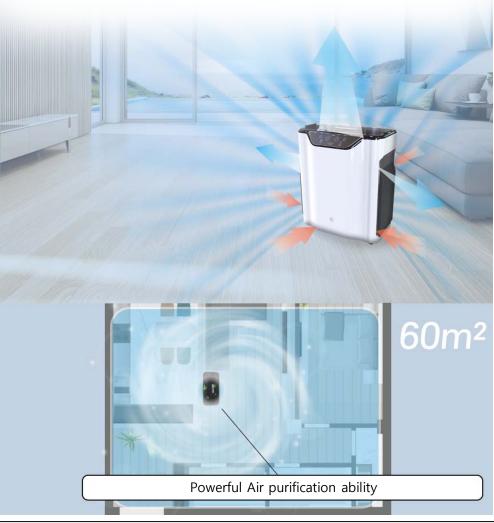

#### **Specification & Function**

| Model Name                     | EOS-501D / EOS-501E                |
|--------------------------------|------------------------------------|
| Power Supply                   | AC 220-240V , 50/60Hz              |
| Using space                    | 60m³(698 ft2) certificated by AHAM |
| Consumption Electricity        | 67W(MAX)                           |
| Electric current for operation | 0.8A(MAX)                          |
| Weight                         | 14kg                               |
| $Size(W \times D \times H)$    | 530×670×360(mm)                    |