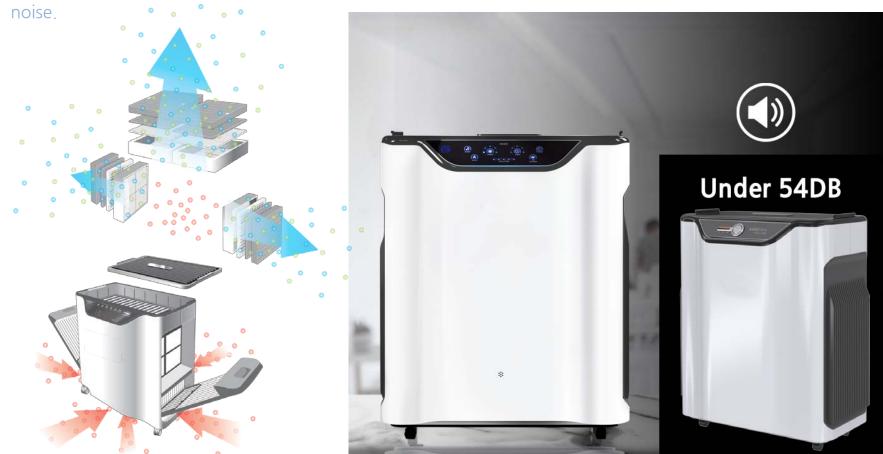

#### **Design of High Wind and Low Noise-control**

The insert fan of High wind was inserted to clean the air of Large space and epoch-making decrease of Noise, Hyper-power saving were realized by using of inverter motor with High efficiency and Low

#### **Convenience of Moving**

Anyone can easily move Room to Room, Room to Floor through Caster at the bottom of Air Cleaner.