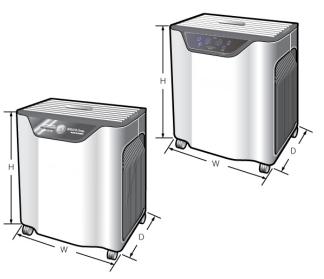

#### **Specification & Function**

| Model Name                     | EOS-501D / EOS-501E                |
|--------------------------------|------------------------------------|
| Power Supply                   | AC 220-240V , 50/60Hz              |
| Using space                    | 60m³(698 ft2) certificated by AHAM |
| Consumption Electricity        | 67W(MAX)                           |
| Electric current for operation | 0.8A(MAX)                          |
| Weight                         | 14kg                               |
| $Size(W \times D \times H)$    | 530×670×360(mm)                    |