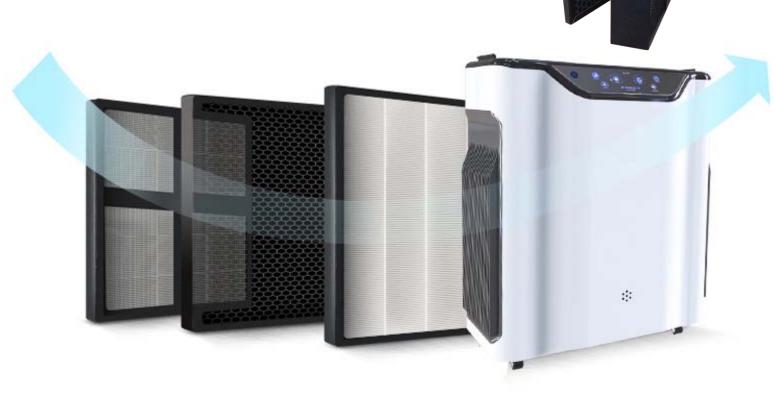

#### **Realization of Excellent Collection Efficiency**

Air Cleaner of WACO Corporation has a Superiority of Collection Efficiency and Maintenance cost is inexpensive due to lengthiness of Exchange period by using of Filter with Maximum Capacity and Supply of Filter is smooth.

<sup>•</sup> Design and Specification are subject to change without a notice for improving of quality.

|          | Class                                                      | Spec & Function                                                   | Remark                                                                     |
|----------|------------------------------------------------------------|-------------------------------------------------------------------|----------------------------------------------------------------------------|
| Spec     | Moving Method                                              | Moving by Caster<br>(Very easy and Convenient)                    | Room to Room, Room to Floor                                                |
|          | Using Space                                                | 60m²                                                              | Room Size sqFT 698(Covering All Space For APT and Large independent house) |
|          | Voltage                                                    | AC120V, 60Hz(USA)<br>AC240V, 50Hz(China)<br>AC220V, 60Hz(Korea)   | Covering for all of the World Market                                       |
|          | Noise                                                      | Under 54.3dB (Max. Mode)                                          |                                                                            |
| Filter   | Pre Filter                                                 | Elimination of Large Dust                                         |                                                                            |
|          | HEPA filter-<br>antibacterial &<br>dust collecction filter | Minimize of Pressure Loss,<br>Collection of Middle Dust           | 2EA : Upper site<br>1EA : Left / 1EA : Right<br>Functional Filter : Option |
|          | Deodorization filter                                       | Elimination of Injurious Gas,<br>VOCs                             |                                                                            |
| Function | Wind Control                                               | From 1st stage to 4th stage<br>(Specially 5 class Mode for Turbo) | Inspection Function of Filter by Consumer                                  |
|          | Outside Indicator                                          | Indication of Purity Degree from outside                          | Operating Mode in the Night<br>Auto/Manual Mode                            |
| Design   | Control                                                    | Button Type                                                       |                                                                            |
|          | Filter's<br>Replacement                                    | Opened and Closed type of<br>Upside, Left, Right                  |                                                                            |
|          | Inhale Structure                                           | Curved Type Considering<br>Euro style                             | Front and Back Site                                                        |
|          |                                                            |                                                                   |                                                                            |