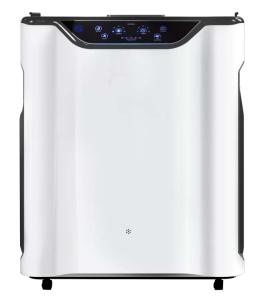

#### **Design Concept**

• Maximization of Inhale, Exhaust's Number for rise of "Purification Performance" (Inhale through 5 sides, Exhaust through 3 sides)

- Emphasis of Soft Image through Front Curved Line
- Design of Matual Matching, Intense Color of "White and Black"