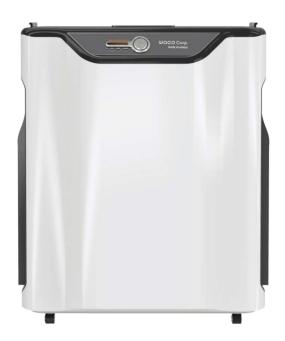

#### **Convenience of Moving**

Anyone can easily move Room to Room, Room to Floor through Caster at the bottom of Air Cleaner.

#### **Design Concept**

• Maximization of Inhale, Exhaust's Number for rise of "Purification Performance" (Inhale through 5 sides, Exhaust through 3 sides)

- Emphasis of Soft Image through Front Curved Line
- Design of Matual Matching, Intense Color of "White and Black"